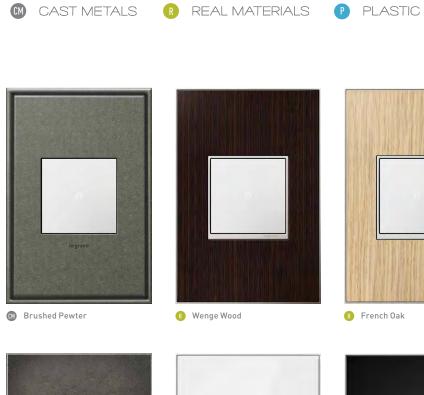

#### The art of living beautifully.

Great art belongs on a wall, and the adorne Custom wall blate puts it there. View any pattern or material through the vindow to imagine the possibilities.

ACTUAL SIZE

Say bye-bye to bland and hello to the possibilities with adorne wall plates. Dozens of options await - including genuine, rich wood finishes, lush cast metals, and an array of vivid colors.

M Aged Brass