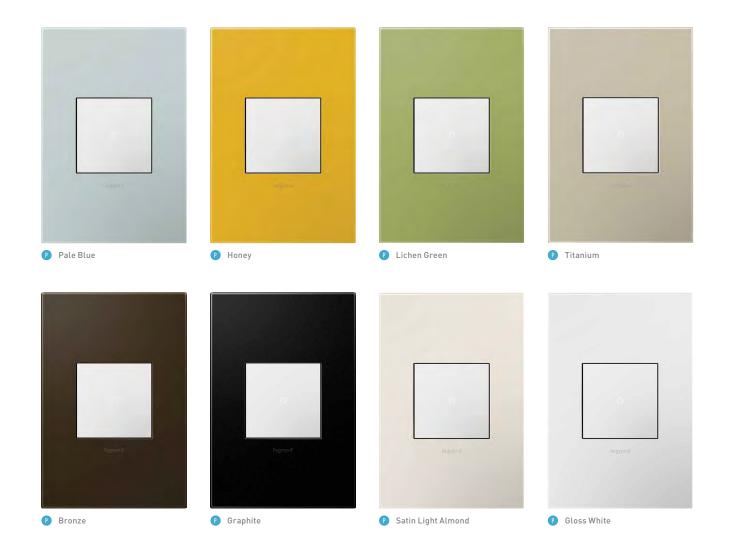

#### The art of living beautifully.

Great art belongs on a wall, and the adorne Custom wall blate puts it there. View any pattern or material through the vindow to imagine the possibilities.

ACTUAL SIZE

Say bye-bye to bland and hello to the possibilities with adorne wall plates. Dozens of options await - including genuine, rich wood finishes, lush cast metals, and an array of vivid colors.

M Aged Brass