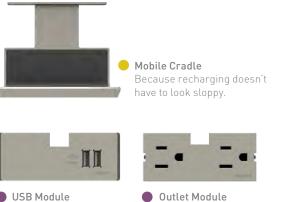

#### UNDER-CABINET LIGHTING

• Puck Lights: For a spectacular spotlighted look.

• Linear Lights: For a consistent, continuous light.

Tablet Cradle Puts apps and the internet where you need them.

USB Module A handy outlet to power today's devices.

Outlet Module
Convenient power snaps
in where you need it.

**Modular Tracks:** The nerve center that tucks away out of sight. Available in three sizes.