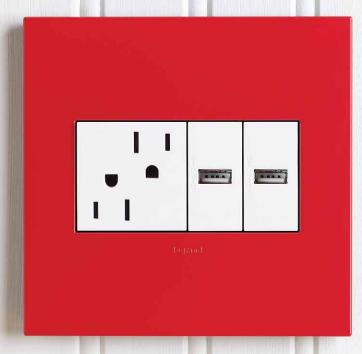

#### Plug in to your creative outlet.

Talk about flexibility. adorne's modular design makes it easy to configure the perfect combination of outlets, nightlights — even USB ports — as needed. Go ahead, plug and play!

## UNPLUG FROM ORDINARY.

Are you so accustomed to the average outlet that you've never even imagined greater possibilities? Fortunately, we've spent a lot of time reinventing the ordinary — from an outlet that hides until you need it, to convenient in-wall smart device connections, and much more. Plugging in has never been so stylishly convenient.

A gentle push reveals the genius of the adorne Pop-Out™ Outlet — three places to plug in that elegantly hide away when not in use.