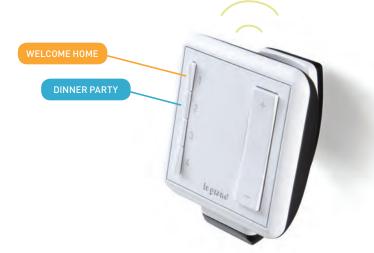

#### Let there be lights!

Creating the perfect mood for dinner guests? Turn on your favorite lights and save the settings. Want specific lights to turn on when you come home? Create your own "Welcome Home" light setting — adorne's wireless system gives you complete flexibility.

#### Convenience in hand.

Define up to four unique presets and control your entire home lighting environment with the touch of adorne's handy wireless remote. Or, install our free app, and your iPhone® becomes a remote, allowing you to access your presets — even while away.