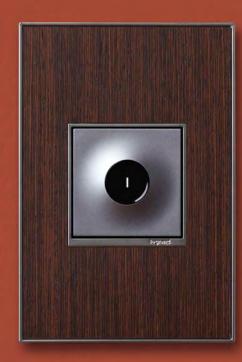

# TOUCHES OF BRILLIANCE.

Switches and dimmers are at the heart of the adorne collection. Each features clean design and an infinitely helpful locator light to find it in the dark. Whether you favor a simple touch (like on your smart phone), a satisfying click, or even the simple wave of a hand, adorne makes it a delight to hit the lights. **All products are available in white and magnesium colors.** 

SensaDimmer™

Touch™ Switch: A stunning translucent face works just like an iPod® — simply touch your finger on the circle to turn lights on and off.

Touch Dimmer

Push™ Switch: A tactile, fingersized impression lets you turn lights on and off with a simple push-button motion.