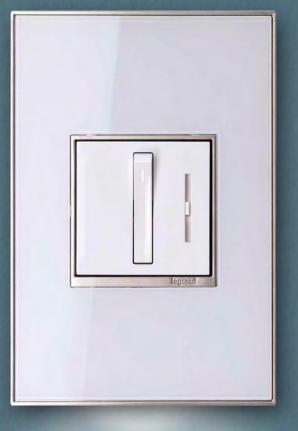

#### SWITCHES & DIMMERS

Paddle™ Switch: A wide, graceful curve works with a simple up-and-down motion, allowing you to turn lights on and off with ease.

Whisper™ Switch: A smart design that features elegant lines and a quiet, fluid motion.