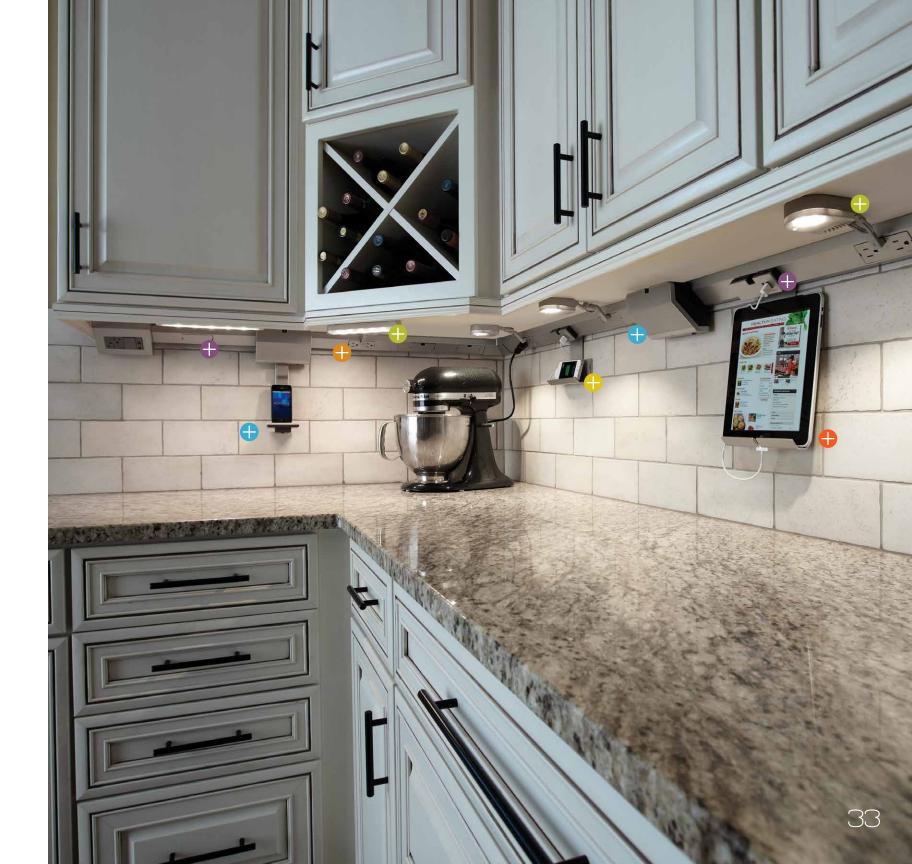

#### INDER-CABINET LIGHTING

ve power galore without a single outlet in plain this. Plug in lights to make the dark places shine. locate outlets, lights, speakers, and smart phone cks to build the ultimate in powered kitchens.

#### A bright spot in your life.

dorne brings illumination to your itchen with easily swappable outlets, ghting options, USB ports, music, nd, most of all, flexibility.

## A RECIPE FOR KITCHEN MAGIC.

The adorne Under-Cabinet Lighting System brings an array of modular components that swap out so easily, you'll want to reconfigure whenever the mood strikes. From speakers and smart phone docks to lighting and outlets, there's a world of possibilities to choose from with these high-tech, highly convenient building blocks.

#### UNDER-CABINET LIGHTING

• Puck Lights: For a spectacular spotlighted look.

• Linear Lights: For a consistent, continuous light.

Tablet Cradle Puts apps and the internet where you need them.

USB Module A handy outlet to power today's devices.

Outlet Module
Convenient power snaps
in where you need it.

**Modular Tracks:** The nerve center that tucks away out of sight. Available in three sizes.