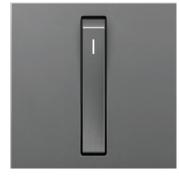

# TOUCHES OF BRILLIANCE.

Switches and dimmers are at the heart of the adorne collection. Each features clean design and an infinitely helpful locator light to find it in the dark. Whether you favor a simple touch (like on your smart phone), a satisfying click, or even the simple wave of a hand, adorne makes it a delight to hit the lights. **All products are available in white and magnesium colors.** 

#### SWITCHES & DIMMERS

Paddle™ Switch: A wide, graceful curve works with a simple up-and-down motion, allowing you to turn lights on and off with ease.

Whisper™ Switch: A smart design that features elegant lines and a quiet, fluid motion.