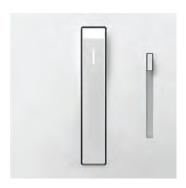

sofTap™ Switch: Designed with an innovative micro-movement that turns lights on and off with just a soft "tap" of the finger.

Paddle Dimmer

Whisper Dimmer

sofTap Dimmer

SensaSwitch™: Sensor turns lights on when you enter a room and off when you leave. (Also available in Manual-ON/Auto-OFF format.)

SensaDimmer™

Touch™ Switch: A stunning translucent face works just like an iPod® — simply touch your finger on the circle to turn lights on and off.

Touch Dimmer

Push™ Switch: A tactile, fingersized impression lets you turn lights on and off with a simple push-button motion.