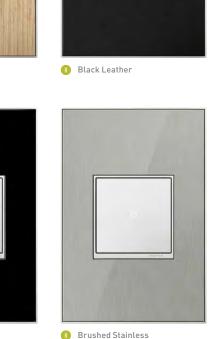

#### The art of living beautifully.

Great art belongs on a wall, and the adorne Custom wall blate puts it there. View any pattern or material through the vindow to imagine the possibilities.

ACTUAL SIZE

Say bye-bye to bland and hello to the possibilities with adorne wall plates. Dozens of options await - including genuine, rich wood finishes, lush cast metals, and an array of vivid colors.

M Aged Brass

Brushed Stainless Steel