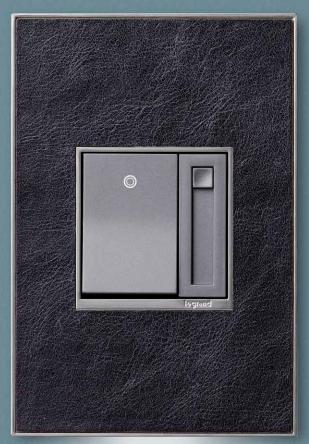

#### The art of living beautifully.

Great art belongs on a wall, and the adorne Custom wall blate puts it there. View any pattern or material through the vindow to imagine the possibilities.

ACTUAL SIZE

Say bye-bye to bland and hello to the possibilities with adorne wall plates. Dozens of options await - including genuine, rich wood finishes, lush cast metals, and an array of vivid colors.

M Aged Brass

Brushed Stainless Steel