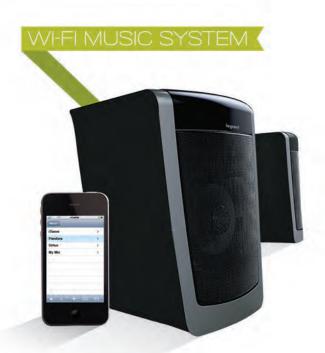

#### Dial up the fun.

play it via smart phone. Wi-Fi connectivi lets you put the speakers where you like and change things up as needed. Cool.

#### Music on your wavelength.

Smart phones revolutionized the way we listen to music, and adorne brings that convenience home. Rich, resonant speakers connect wirelessly to your home network, turning an iPhone® or tablet into your personal jukebox. Innovation rocks!