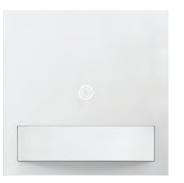

Tamper-Resistant Outlet

**ACCESSORIES** 

SensaSwitch Manual-ON/Timed-OFF

GFCI Outlet

Paddle Fan Speed Control

OSB Outlet

**1-Module Paddle Switch:** Provides two switches in the space of one.

Sometimes the best ideas just pop out.

A gentle push reveals the genius of the adorne Pop-Out™ Outlet — three places to plug in that elegantly hide away when not in use.