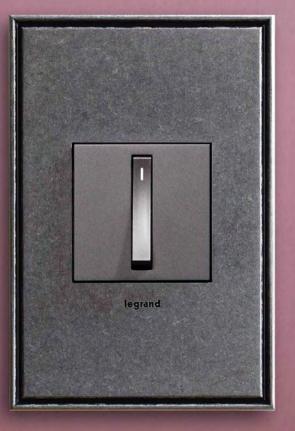

# TOUCHES OF BRILLIANCE.

Switches and dimmers are at the heart of the adorne collection. Each features clean design and an infinitely helpful locator light to find it in the dark. Whether you favor a simple touch (like on your smart phone), a satisfying click, or even the simple wave of a hand, adorne makes it a delight to hit the lights. **All products are available in white and magnesium colors.** 

#### SWITCHES & DIMMERS

Paddle™ Switch: A wide, graceful curve works with a simple up-and-down motion, allowing you to turn lights on and off with ease.

Whisper™ Switch: A smart design that features elegant lines and a quiet, fluid motion.