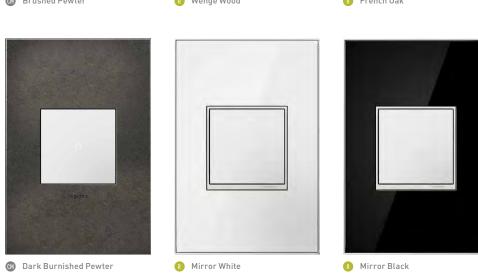

#### The art of living beautifully.

Great art belongs on a wall, and the adorne Custom wall blate puts it there. View any pattern or material through the vindow to imagine the possibilities.

ACTUAL SIZE

Say bye-bye to bland and hello to the possibilities with adorne wall plates. Dozens of options await - including genuine, rich wood finishes, lush cast metals, and an array of vivid colors.

M Aged Brass