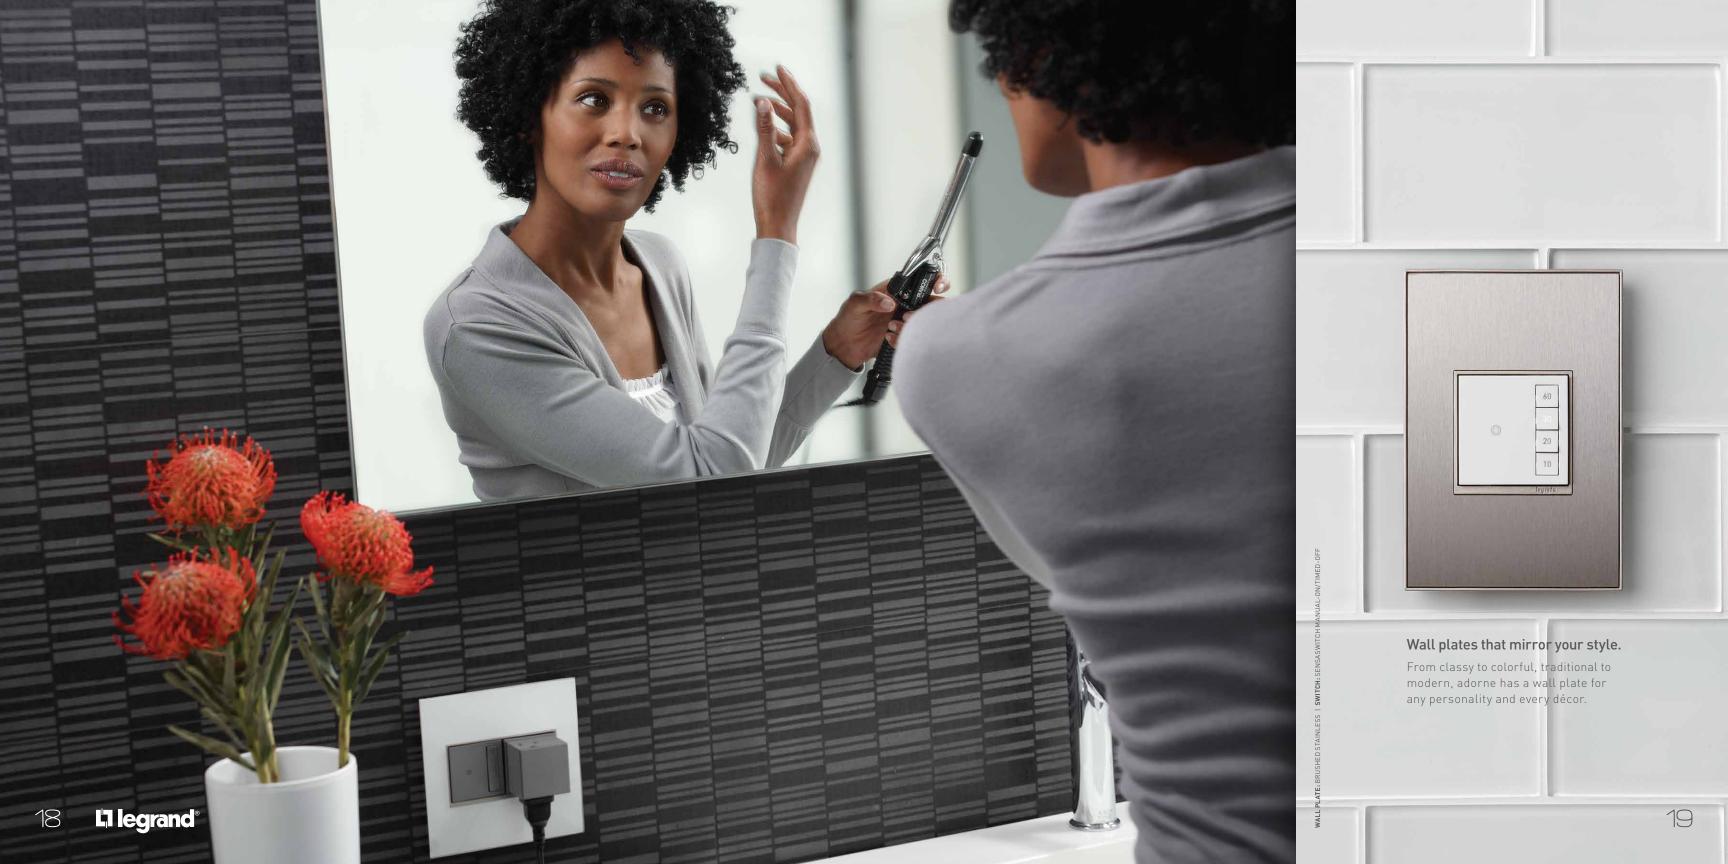

#### The art of living beautifully.

Great art belongs on a wall, and the adorne Custom wall blate puts it there. View any pattern or material through the vindow to imagine the possibilities.

ACTUAL SIZE

Say bye-bye to bland and hello to the possibilities with adorne wall plates. Dozens of options await - including genuine, rich wood finishes, lush cast metals, and an array of vivid colors.

M Aged Brass

Brushed Stainless Steel