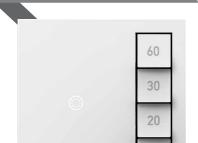

#### Dial up the fun.

play it via smart phone. Wi-Fi connectivi lets you put the speakers where you like and change things up as needed. Cool.