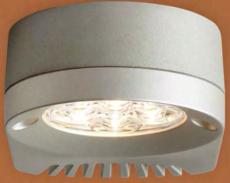

#### INDER-CABINET LIGHTING

ve power galore without a single outlet in plain this. Plug in lights to make the dark places shine. locate outlets, lights, speakers, and smart phone cks to build the ultimate in powered kitchens.

#### A bright spot in your life.

dorne brings illumination to your itchen with easily swappable outlets, ghting options, USB ports, music, nd, most of all, flexibility.

## A RECIPE FOR KITCHEN MAGIC.

The adorne Under-Cabinet Lighting System brings an array of modular components that swap out so easily, you'll want to reconfigure whenever the mood strikes. From speakers and smart phone docks to lighting and outlets, there's a world of possibilities to choose from with these high-tech, highly convenient building blocks.

#### UNDER-CABINET LIGHTING

• Puck Lights: For a spectacular spotlighted look.

• Linear Lights: For a consistent, continuous light.

Tablet Cradle Puts apps and the internet where you need them.

USB Module A handy outlet to power today's devices.