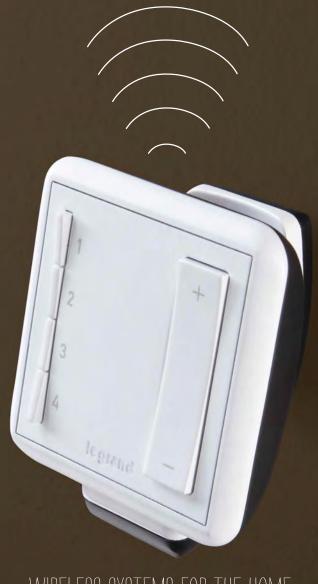

#### Convenience in hand.

Define up to four unique presets and control your entire home lighting environment with the touch of adorne's handy wireless remote. Or, install our free app, and your iPhone® becomes a remote, allowing you to access your presets — even while away.