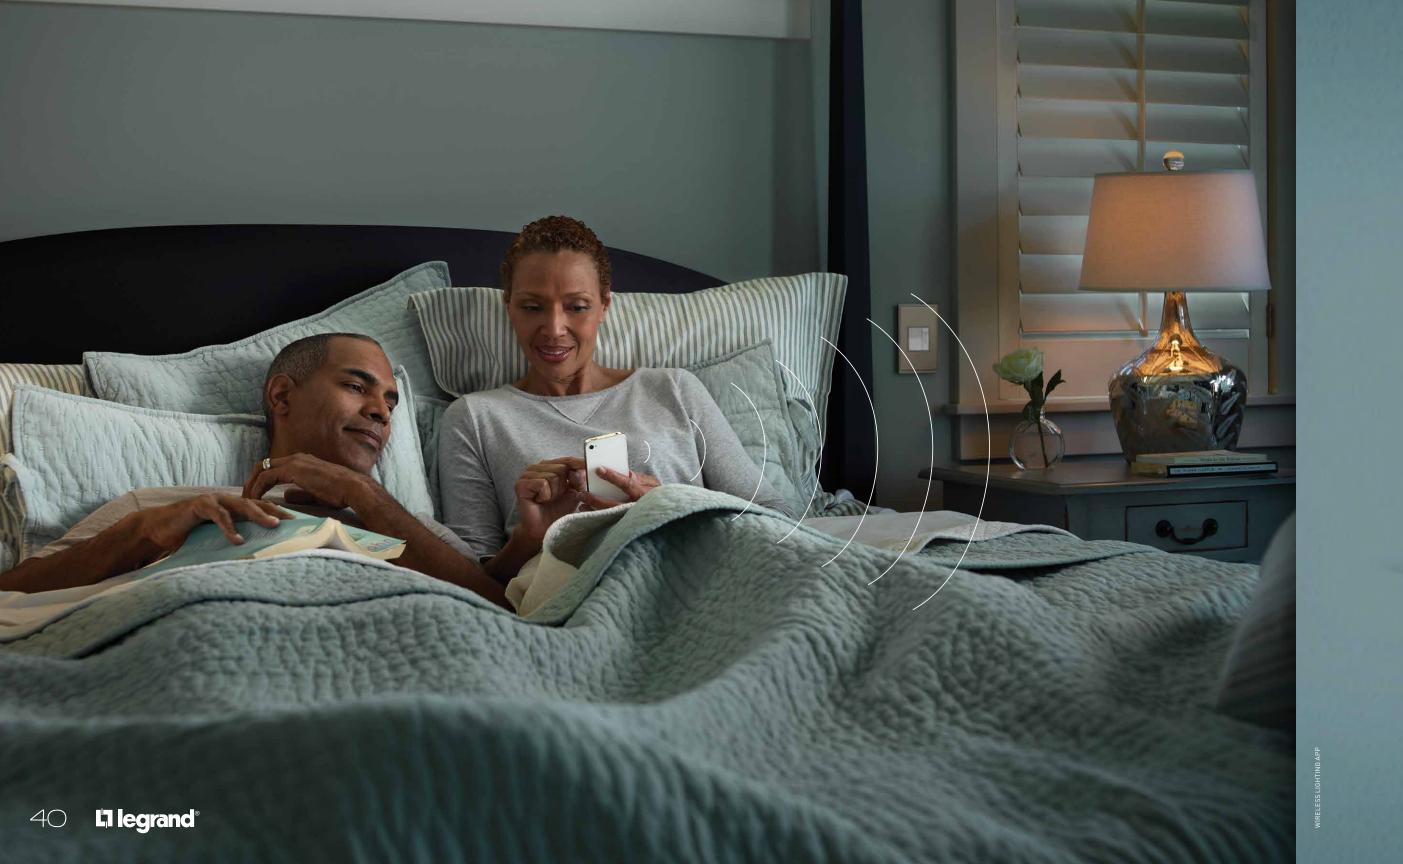

#### A smarter way to say goodnight.

Preset your lights to welcome you home or shut down at night. Wireless lighting controls from adorne put convenience at your fingertips.

#### Let there be lights!

Creating the perfect mood for dinner guests? Turn on your favorite lights and save the settings. Want specific lights to turn on when you come home? Create your own "Welcome Home" light setting — adorne's wireless system gives you complete flexibility.

#### Convenience in hand.

Define up to four unique presets and control your entire home lighting environment with the touch of adorne's handy wireless remote. Or, install our free app, and your iPhone® becomes a remote, allowing you to access your presets — even while away.