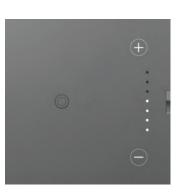

Tamper-Resistant Outlet

**ACCESSORIES** 

SensaSwitch Manual-ON/Timed-OFF

GFCI Outlet

Paddle Fan Speed Control

OSB Outlet

**1-Module Paddle Switch:** Provides two switches in the space of one.

Sometimes the best ideas just pop out.

Paddle Dimmer with Accent Nightlight

Find us in the dark.

Add a stylish, small locator light to your Paddle, Whisper, or Push switch or dimmer and you'll never again have to slide your hand across the wall trying to find that switch. The locator light is a built-in feature of all other switches and dimmers.