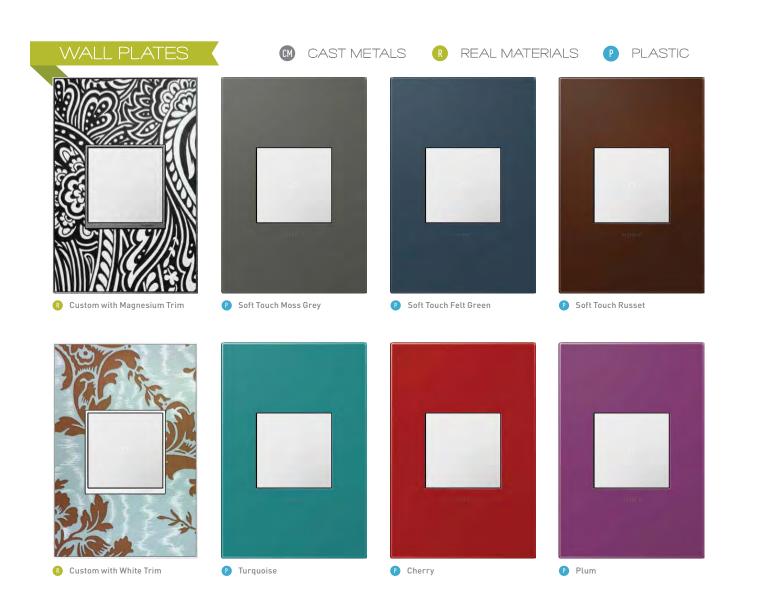

#### The art of living beautifully.

Great art belongs on a wall, and the adorne Custom wall blate puts it there. View any pattern or material through the vindow to imagine the possibilities.

ACTUAL SIZE

Say bye-bye to bland and hello to the possibilities with adorne wall plates. Dozens of options await - including genuine, rich wood finishes, lush cast metals, and an array of vivid colors.

M Aged Brass