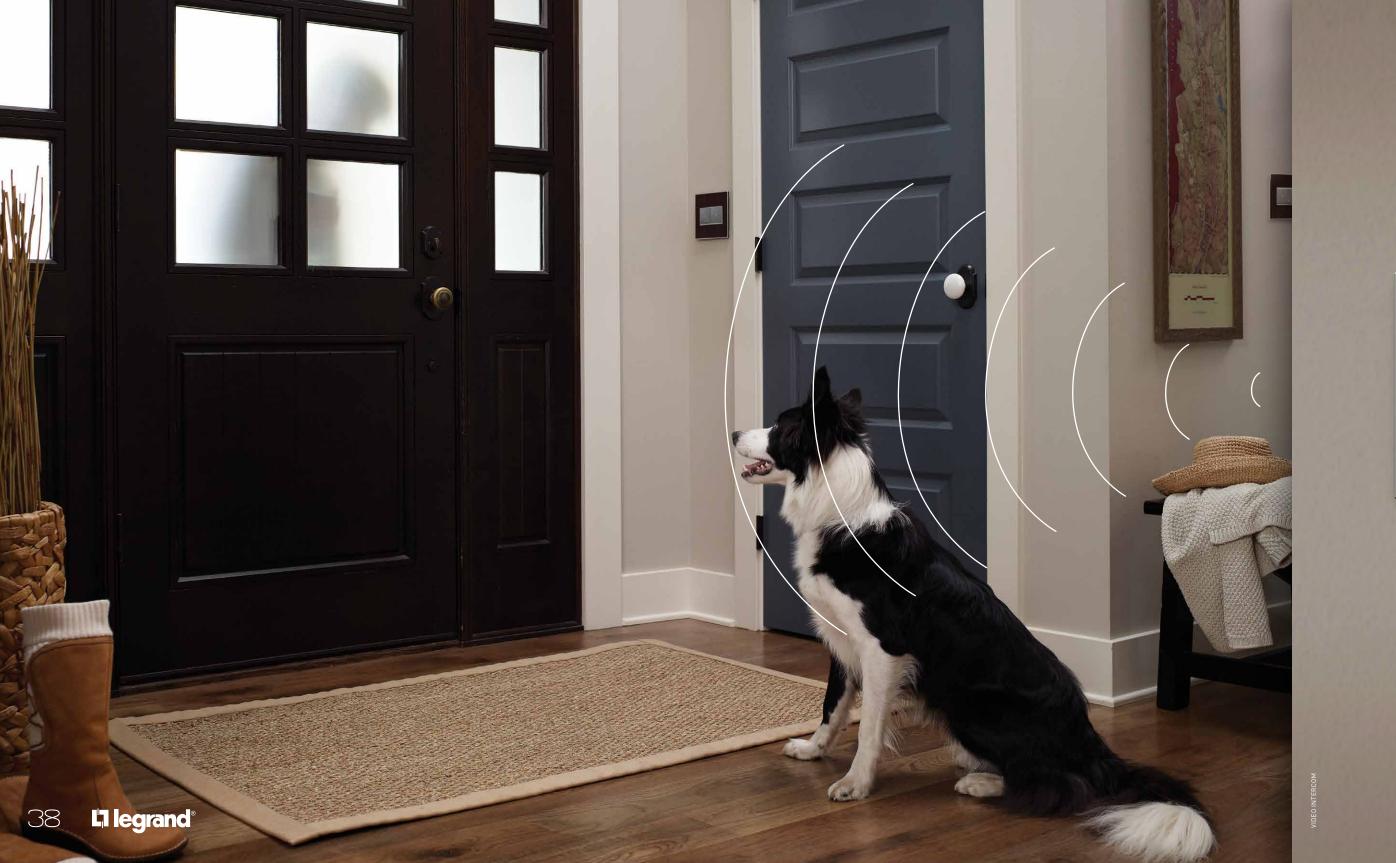

#### The peephole. Evolved.

How great would it be to see who's at the front door from your kitchen? Or laundry room? Or upstairs bedroom? Add up to three receiving units to be your eyes and ears throughout the home and outside.

## VIDEO INTERCOM

#### Face-to-face communication.

This video monitor not only shows who's at the door, it connects to other stations in your house as a true audio intercom.

#### Seeing eye.

It's a doorbell. It's a camera. It's your new video door station — a wonderful way to see visitors from the convenient spot of your choosing.