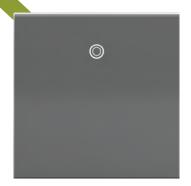

# TOUCHES OF BRILLIANCE.

Switches and dimmers are at the heart of the adorne collection. Each features clean design and an infinitely helpful locator light to find it in the dark. Whether you favor a simple touch (like on your smart phone), a satisfying click, or even the simple wave of a hand, adorne makes it a delight to hit the lights. **All products are available in white and magnesium colors.** 

SensaDimmer™

Touch™ Switch: A stunning translucent face works just like an iPod® — simply touch your finger on the circle to turn lights on and off.

Touch Dimmer

Push™ Switch: A tactile, fingersized impression lets you turn lights on and off with a simple push-button motion.