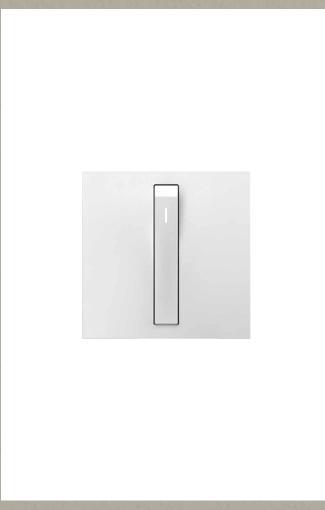

# TOUCHES OF BRILLIANCE.

Switches and dimmers are at the heart of the adorne collection. Each features clean design and an infinitely helpful locator light to find it in the dark. Whether you favor a simple touch (like on your smart phone), a satisfying click, or even the simple wave of a hand, adorne makes it a delight to hit the lights. **All products are available in white and magnesium colors.** 

#### SWITCHES & DIMMERS

Paddle™ Switch: A wide, graceful curve works with a simple up-and-down motion, allowing you to turn lights on and off with ease.

Whisper™ Switch: A smart design that features elegant lines and a quiet, fluid motion.