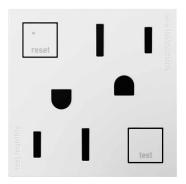

Tamper-Resistant Outlet

**ACCESSORIES** 

SensaSwitch Manual-ON/Timed-OFF

GFCI Outlet

Paddle Fan Speed Control

OSB Outlet

**1-Module Paddle Switch:** Provides two switches in the space of one.

Sometimes the best ideas just pop out.