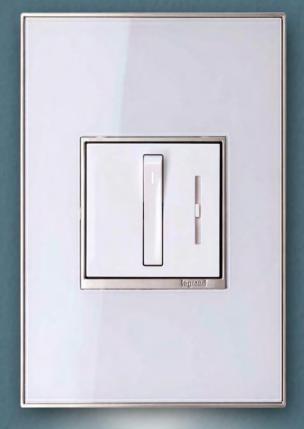

## SWITCHES, DIMMERS, & OUTLETS

The switch remade from scratch.

Elegance and clean lines? Of course.
Unsightly screws? No thanks. Just a
blend of beauty and brains with an array
of combinations to fit any style or taste.

# TOUCHES OF BRILLIANCE.

Switches and dimmers are at the heart of the adorne collection. Each features clean design and an infinitely helpful locator light to find it in the dark. Whether you favor a simple touch (like on your smart phone), a satisfying click, or even the simple wave of a hand, adorne makes it a delight to hit the lights. **All products are available in white and magnesium colors.** 

#### SWITCHES & DIMMERS

Paddle™ Switch: A wide, graceful curve works with a simple up-and-down motion, allowing you to turn lights on and off with ease.

Whisper™ Switch: A smart design that features elegant lines and a quiet, fluid motion.

sofTap™ Switch: Designed with an innovative micro-movement that turns lights on and off with just a soft "tap" of the finger.

Paddle Dimmer

Whisper Dimmer

sofTap Dimmer

SensaSwitch™: Sensor turns lights on when you enter a room and off when you leave. (Also available in Manual-ON/Auto-OFF format.)

SensaDimmer™

Touch™ Switch: A stunning translucent face works just like an iPod® — simply touch your finger on the circle to turn lights on and off.

Touch Dimmer

Push™ Switch: A tactile, fingersized impression lets you turn lights on and off with a simple push-button motion.