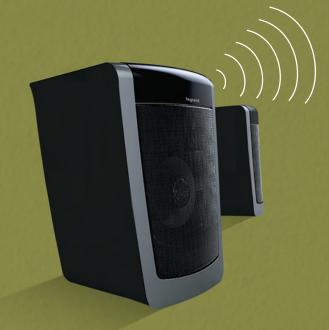

#### Dial up the fun.

play it via smart phone. Wi-Fi connectivi lets you put the speakers where you like and change things up as needed. Cool.

#### Music on your wavelength.

Smart phones revolutionized the way we listen to music, and adorne brings that convenience home. Rich, resonant speakers connect wirelessly to your home network, turning an iPhone® or tablet into your personal jukebox. Innovation rocks!