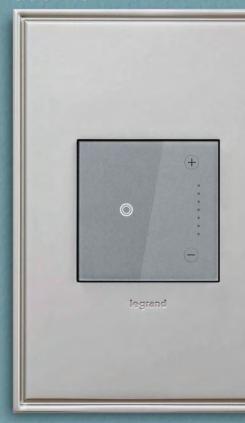

SensaDimmer™

Touch™ Switch: A stunning translucent face works just like an iPod® — simply touch your finger on the circle to turn lights on and off.

Touch Dimmer

Push™ Switch: A tactile, fingersized impression lets you turn lights on and off with a simple push-button motion.