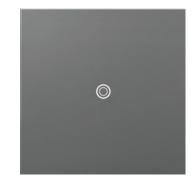

# TOUCHES OF BRILLIANCE.

Switches and dimmers are at the heart of the adorne collection. Each features clean design and an infinitely helpful locator light to find it in the dark. Whether you favor a simple touch (like on your smart phone), a satisfying click, or even the simple wave of a hand, adorne makes it a delight to hit the lights. **All products are available in white and magnesium colors.** 

sofTap™ Switch: Designed with an innovative micro-movement that turns lights on and off with just a soft "tap" of the finger.

Paddle Dimmer

Whisper Dimmer

sofTap Dimmer

SensaSwitch™: Sensor turns lights on when you enter a room and off when you leave. (Also available in Manual-ON/Auto-OFF format.)