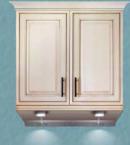

#### INDER-CABINET LIGHTING

ve power galore without a single outlet in plain this. Plug in lights to make the dark places shine. locate outlets, lights, speakers, and smart phone cks to build the ultimate in powered kitchens.

#### A bright spot in your life.

dorne brings illumination to your itchen with easily swappable outlets, ghting options, USB ports, music, nd, most of all, flexibility.

## A RECIPE FOR KITCHEN MAGIC.

The adorne Under-Cabinet Lighting System brings an array of modular components that swap out so easily, you'll want to reconfigure whenever the mood strikes. From speakers and smart phone docks to lighting and outlets, there's a world of possibilities to choose from with these high-tech, highly convenient building blocks.

#### UNDER-CABINET LIGHTING

• Puck Lights: For a spectacular spotlighted look.

• Linear Lights: For a consistent, continuous light.

Tablet Cradle Puts apps and the internet where you need them.

USB Module A handy outlet to power today's devices.

Outlet Module
Convenient power snaps
in where you need it.

**Modular Tracks:** The nerve center that tucks away out of sight. Available in three sizes.