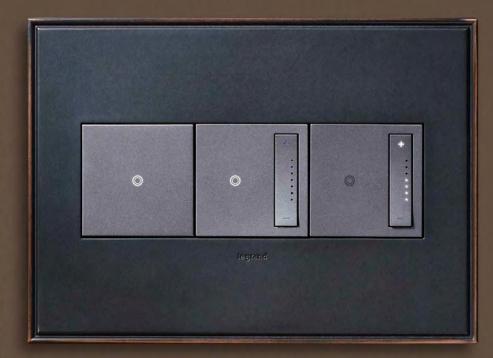

#### Good things come in twos, threes, and fours.

Multiply beauty and convenience by combining switches and dimmers from adorne. Fluid, intuitive functionality, paired with drop-dead gorgeous looks, puts a stylish finishing touch on any space.

# TOUCHES OF BRILLIANCE.

Switches and dimmers are at the heart of the adorne collection. Each features clean design and an infinitely helpful locator light to find it in the dark. Whether you favor a simple touch (like on your smart phone), a satisfying click, or even the simple wave of a hand, adorne makes it a delight to hit the lights. **All products are available in white and magnesium colors.** 