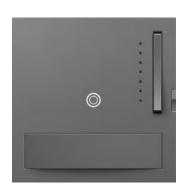

# TOUCHES OF BRILLIANCE.

Switches and dimmers are at the heart of the adorne collection. Each features clean design and an infinitely helpful locator light to find it in the dark. Whether you favor a simple touch (like on your smart phone), a satisfying click, or even the simple wave of a hand, adorne makes it a delight to hit the lights. **All products are available in white and magnesium colors.** 

sofTap™ Switch: Designed with an innovative micro-movement that turns lights on and off with just a soft "tap" of the finger.

Paddle Dimmer

Whisper Dimmer

sofTap Dimmer

SensaSwitch™: Sensor turns lights on when you enter a room and off when you leave. (Also available in Manual-ON/Auto-OFF format.)

SensaDimmer™

Touch™ Switch: A stunning translucent face works just like an iPod® — simply touch your finger on the circle to turn lights on and off.

Touch Dimmer

Push™ Switch: A tactile, fingersized impression lets you turn lights on and off with a simple push-button motion.