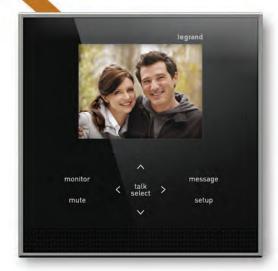

#### Face-to-face communication.

This video monitor not only shows who's at the door, it connects to other stations in your house as a true audio intercom.