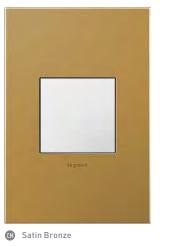

Say bye-bye to bland and hello to the possibilities with adorne wall plates. Dozens of options await - including genuine, rich wood finishes, lush cast metals, and an array of vivid colors.

M Aged Brass

Brushed Stainless Steel