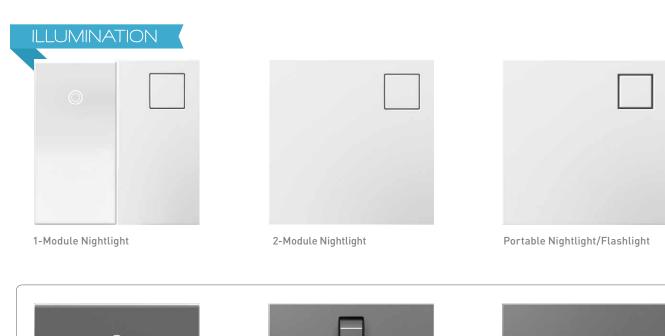

## BRIGHT IDEAS ABOUND.

You've never seen a nightlight that hides itself so cleverly, yet responds so elegantly to a simple touch. Or one that can be liftec from its home on your wall to double as a carry-around flashlight. When it comes to brilliant solutions, adorne really shines.

Paddle Dimmer with Accent Nightlight

Find us in the dark.

Add a stylish, small locator light to your Paddle, Whisper, or Push switch or dimmer and you'll never again have to slide your hand across the wall trying to find that switch. The locator light is a built-in feature of all other switches and dimmers.