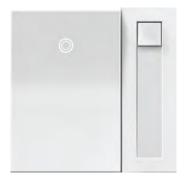

## SWITCHES, DIMMERS, & OUTLETS

The switch remade from scratch.

Elegance and clean lines? Of course.
Unsightly screws? No thanks. Just a
blend of beauty and brains with an array
of combinations to fit any style or taste.

# TOUCHES OF BRILLIANCE.

Switches and dimmers are at the heart of the adorne collection. Each features clean design and an infinitely helpful locator light to find it in the dark. Whether you favor a simple touch (like on your smart phone), a satisfying click, or even the simple wave of a hand, adorne makes it a delight to hit the lights. **All products are available in white and magnesium colors.** 

#### SWITCHES & DIMMERS

Paddle™ Switch: A wide, graceful curve works with a simple up-and-down motion, allowing you to turn lights on and off with ease.

Whisper™ Switch: A smart design that features elegant lines and a quiet, fluid motion.