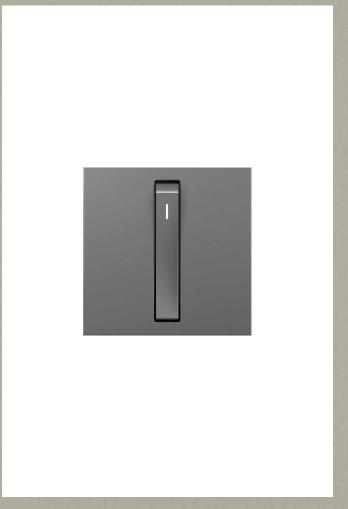

# TOUCHES OF BRILLIANCE.

Switches and dimmers are at the heart of the adorne collection. Each features clean design and an infinitely helpful locator light to find it in the dark. Whether you favor a simple touch (like on your smart phone), a satisfying click, or even the simple wave of a hand, adorne makes it a delight to hit the lights. **All products are available in white and magnesium colors.** 

#### SWITCHES & DIMMERS

Paddle™ Switch: A wide, graceful curve works with a simple up-and-down motion, allowing you to turn lights on and off with ease.

Whisper™ Switch: A smart design that features elegant lines and a quiet, fluid motion.