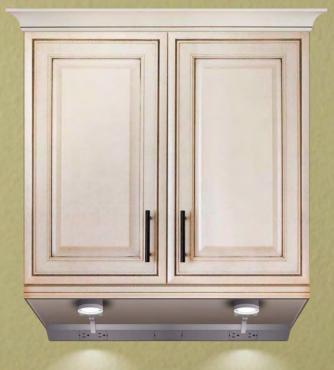

#### INDER-CABINET LIGHTING

ve power galore without a single outlet in plain this. Plug in lights to make the dark places shine. locate outlets, lights, speakers, and smart phone cks to build the ultimate in powered kitchens.

#### A bright spot in your life.

dorne brings illumination to your itchen with easily swappable outlets, ghting options, USB ports, music, nd, most of all, flexibility.

## A RECIPE FOR KITCHEN MAGIC.

The adorne Under-Cabinet Lighting System brings an array of modular components that swap out so easily, you'll want to reconfigure whenever the mood strikes. From speakers and smart phone docks to lighting and outlets, there's a world of possibilities to choose from with these high-tech, highly convenient building blocks.

#### UNDER-CABINET LIGHTING

• Puck Lights: For a spectacular spotlighted look.

• Linear Lights: For a consistent, continuous light.

Tablet Cradle Puts apps and the internet where you need them.

USB Module A handy outlet to power today's devices.

Outlet Module
Convenient power snaps
in where you need it.

**Modular Tracks:** The nerve center that tucks away out of sight. Available in three sizes.