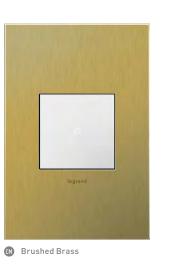

Say bye-bye to bland and hello to the possibilities with adorne wall plates. Dozens of options await - including genuine, rich wood finishes, lush cast metals, and an array of vivid colors.

M Aged Brass

Brushed Stainless Steel