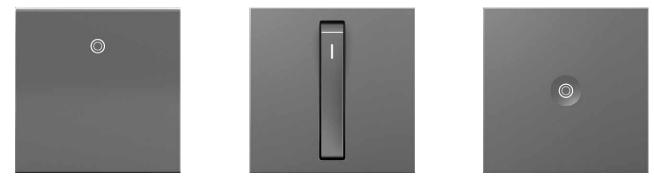

# TOUCHES OF BRILLIANCE.

Switches and dimmers are at the heart of the adorne collection. Each features clean design and an infinitely helpful locator light to find it in the dark. Whether you favor a simple touch (like on your smart phone), a satisfying click, or even the simple wave of a hand, adorne makes it a delight to hit the lights. **All products are available in white and magnesium colors.** 

#### SWITCHES & DIMMERS

Paddle™ Switch: A wide, graceful curve works with a simple up-and-down motion, allowing you to turn lights on and off with ease.

Whisper™ Switch: A smart design that features elegant lines and a quiet, fluid motion.

sofTap™ Switch: Designed with an innovative micro-movement that turns lights on and off with just a soft "tap" of the finger.

Paddle Dimmer

Whisper Dimmer

sofTap Dimmer

SensaSwitch™: Sensor turns lights on when you enter a room and off when you leave. (Also available in Manual-ON/Auto-OFF format.)

SensaDimmer™

Touch™ Switch: A stunning translucent face works just like an iPod® — simply touch your finger on the circle to turn lights on and off.

Touch Dimmer

Push™ Switch: A tactile, fingersized impression lets you turn lights on and off with a simple push-button motion.

Wave™ Switch: Smart technology combined with sleek, modern design. Simply wave your hand to turn lights on and off.

L7 legrand®